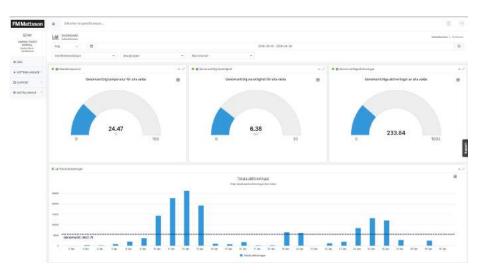

## Challis Ag+ Water Management System WMS

- Field tests since Feb 2018
- 22 basin mixers, divided into 3 toilet groups
- Full Wireless reporting vis internet.Runs on 3 gateways

## Main conclusions

- Significant Water & Energy Savings
- Visible and clear pattern of usage enabling accurate & timely allocation of cleaning, service and maintenance resources
- Improved washroom management
- Improved reporting
- Improved customer satisfaction
- Significant reduction in maintenance & servicing requirements
- Improved compliance and water safety
- Reduced management time